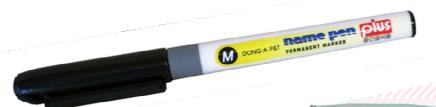

## NAME PEN — BLACK

Writes on paper, glass, china, metal, clothing, sports equipment, boxes, courier bags, faxes etc.