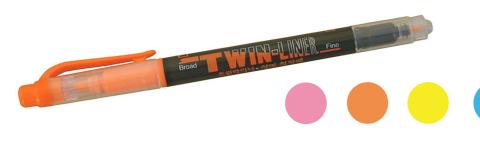

## TWIN MARKER — BLACK

Double ended PERMANENT MARKER: broad tip one end and fine tip at the opposite end.

## TWIN LINER (4)

Double ended HIGHLIGHTER: broad highlighter at one end, fine tip underliner at opposite end.

Great for the office, students etc.

Hang-sell packs of 4 colours—
PINK, ORANGE, YELLOW, BLUE