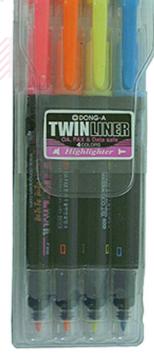

## TWIN LINER (4)

Double ended HIGHLIGHTER: broad highlighter at one end, fine tip underliner at opposite end.

Great for the office, students etc.

Hang-sell packs of 4 colours—
PINK, ORANGE, YELLOW, BLUE